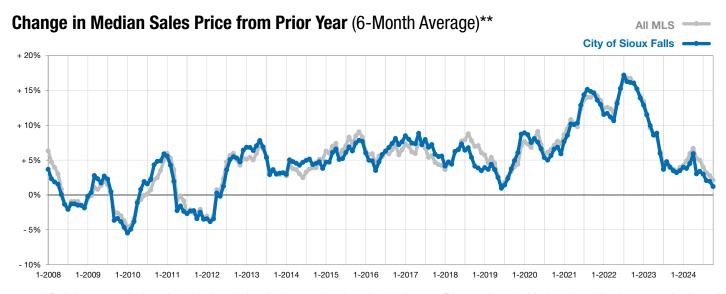

\* Does not account for list prices from any previous listing contracts or seller concessions. | Activity for one month can sometimes look extreme due to small sample size.

\*\* Each dot represents the change in median sales price from the prior year using a 6-month weighted average. This means that each of the 6 months used in a dot are proportioned according to their share of sales during that period.