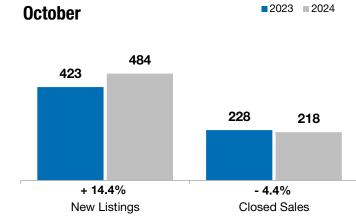

## + 14.4%- 4.4%+ 10.5%City of Sioux FallsChange in<br/>New ListingsChange in<br/>Closed SalesChange in<br/>Median Sales Price

| Lincoln and Minnehaha Counties, SD       |           | October   |         |           | Year to Date  |         |  |
|------------------------------------------|-----------|-----------|---------|-----------|---------------|---------|--|
|                                          | 2023      | 2024      | +/-     | 2023      | 2024          | +/-     |  |
| New Listings                             | 423       | 484       | + 14.4% | 3,843     | 4,234         | + 10.2% |  |
| Closed Sales                             | 228       | 218       | - 4.4%  | 2,310     | 2,331         | + 0.9%  |  |
| Median Sales Price*                      | \$312,250 | \$345,163 | + 10.5% | \$314,250 | \$325,000     | + 3.4%  |  |
| Average Sales Price*                     | \$382,690 | \$423,815 | + 10.7% | \$365,519 | \$377,548     | + 3.3%  |  |
| Percent of Original List Price Received* | 98.1%     | 98.5%     | + 0.4%  | 99.6%     | <b>99.1</b> % | - 0.4%  |  |
| Average Days on Market Until Sale        | 74        | 72        | - 2.5%  | 75        | 79            | + 5.6%  |  |
| Inventory of Homes for Sale              | 1,064     | 1,073     | + 0.8%  |           |               |         |  |
| Months Supply of Inventory               | 4.8       | 4.6       | - 3.7%  |           |               |         |  |