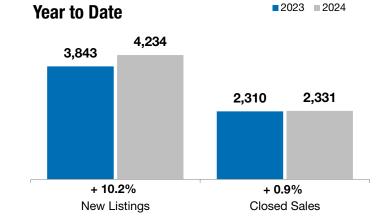

## + 14.4%- 4.4%+ 10.5%City of Sioux FallsChange in<br/>New ListingsChange in<br/>Closed SalesChange in<br/>Median Sales Price

| Lincoln and Minnehaha Counties, SD       |           | October   |         |           | Year to Date  |         |  |
|------------------------------------------|-----------|-----------|---------|-----------|---------------|---------|--|
|                                          | 2023      | 2024      | +/-     | 2023      | 2024          | +/-     |  |
| New Listings                             | 423       | 484       | + 14.4% | 3,843     | 4,234         | + 10.2% |  |
| Closed Sales                             | 228       | 218       | - 4.4%  | 2,310     | 2,331         | + 0.9%  |  |
| Median Sales Price*                      | \$312,250 | \$345,163 | + 10.5% | \$314,250 | \$325,000     | + 3.4%  |  |
| Average Sales Price*                     | \$382,690 | \$423,815 | + 10.7% | \$365,519 | \$377,548     | + 3.3%  |  |
| Percent of Original List Price Received* | 98.1%     | 98.5%     | + 0.4%  | 99.6%     | <b>99.1</b> % | - 0.4%  |  |
| Average Days on Market Until Sale        | 74        | 72        | - 2.5%  | 75        | 79            | + 5.6%  |  |
| Inventory of Homes for Sale              | 1,064     | 1,073     | + 0.8%  |           |               |         |  |
| Months Supply of Inventory               | 4.8       | 4.6       | - 3.7%  |           |               |         |  |