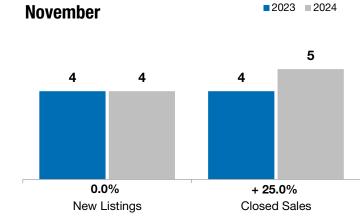

| Minnehaha County, SD                     | Ν                                                                                                                                                                                                                                                                                                                                                                                                                                                                                                                                                                                                                                                                                                                                                                                                                                                                                                                                                                                               | November  |          | Year to Date |           |         |  |
|------------------------------------------|-------------------------------------------------------------------------------------------------------------------------------------------------------------------------------------------------------------------------------------------------------------------------------------------------------------------------------------------------------------------------------------------------------------------------------------------------------------------------------------------------------------------------------------------------------------------------------------------------------------------------------------------------------------------------------------------------------------------------------------------------------------------------------------------------------------------------------------------------------------------------------------------------------------------------------------------------------------------------------------------------|-----------|----------|--------------|-----------|---------|--|
|                                          | 2023                                                                                                                                                                                                                                                                                                                                                                                                                                                                                                                                                                                                                                                                                                                                                                                                                                                                                                                                                                                            | 2024      | + / -    | 2023         | 2024      | +/-     |  |
| New Listings                             | 4                                                                                                                                                                                                                                                                                                                                                                                                                                                                                                                                                                                                                                                                                                                                                                                                                                                                                                                                                                                               | 4         | 0.0%     | 51           | 66        | + 29.4% |  |
| Closed Sales                             | 4                                                                                                                                                                                                                                                                                                                                                                                                                                                                                                                                                                                                                                                                                                                                                                                                                                                                                                                                                                                               | 5         | + 25.0%  | 27           | 28        | + 3.7%  |  |
| Median Sales Price*                      | \$368,900                                                                                                                                                                                                                                                                                                                                                                                                                                                                                                                                                                                                                                                                                                                                                                                                                                                                                                                                                                                       | \$265,000 | - 28.2%  | \$335,000    | \$281,000 | - 16.1% |  |
| Average Sales Price*                     | \$393,700                                                                                                                                                                                                                                                                                                                                                                                                                                                                                                                                                                                                                                                                                                                                                                                                                                                                                                                                                                                       | \$509,200 | + 29.3%  | \$375,185    | \$349,504 | - 6.8%  |  |
| Percent of Original List Price Received* | 93.9%                                                                                                                                                                                                                                                                                                                                                                                                                                                                                                                                                                                                                                                                                                                                                                                                                                                                                                                                                                                           | 97.2%     | + 3.4%   | 98.8%        | 97.2%     | - 1.6%  |  |
| Average Days on Market Until Sale        | 93                                                                                                                                                                                                                                                                                                                                                                                                                                                                                                                                                                                                                                                                                                                                                                                                                                                                                                                                                                                              | 84        | - 9.9%   | 84           | 72        | - 13.8% |  |
| Inventory of Homes for Sale              | 10                                                                                                                                                                                                                                                                                                                                                                                                                                                                                                                                                                                                                                                                                                                                                                                                                                                                                                                                                                                              | 19        | + 90.0%  |              |           |         |  |
| Months Supply of Inventory               | 3.5                                                                                                                                                                                                                                                                                                                                                                                                                                                                                                                                                                                                                                                                                                                                                                                                                                                                                                                                                                                             | 7.6       | + 114.2% |              |           |         |  |
|                                          | and any second |           |          |              |           |         |  |