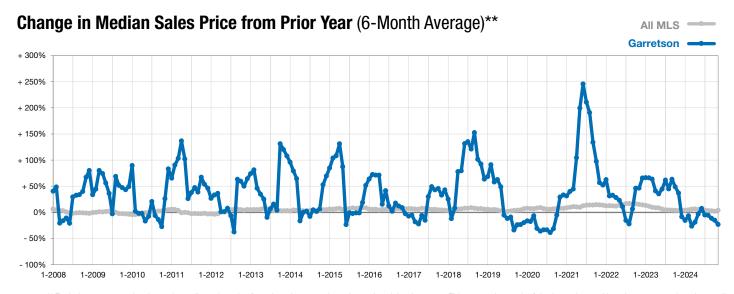

\* Does not account for list prices from any previous listing contracts or seller concessions. | Activity for one month can sometimes look extreme due to small sample size.

\*\* Each dot represents the change in median sales price from the prior year using a 6-month weighted average. This means that each of the 6 months used in a dot are proportioned according to their share of sales during that period.