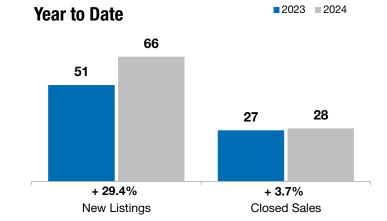

| Minnehaha County, SD                     | Ν                                                                                                                                                                                                                                                                                                                                                                                                                                                                                                                                                                                                                                                                                                                                                                                                                                                                                                                                                                                               | November  |          | Year to Date |           |         |  |
|------------------------------------------|-------------------------------------------------------------------------------------------------------------------------------------------------------------------------------------------------------------------------------------------------------------------------------------------------------------------------------------------------------------------------------------------------------------------------------------------------------------------------------------------------------------------------------------------------------------------------------------------------------------------------------------------------------------------------------------------------------------------------------------------------------------------------------------------------------------------------------------------------------------------------------------------------------------------------------------------------------------------------------------------------|-----------|----------|--------------|-----------|---------|--|
|                                          | 2023                                                                                                                                                                                                                                                                                                                                                                                                                                                                                                                                                                                                                                                                                                                                                                                                                                                                                                                                                                                            | 2024      | + / -    | 2023         | 2024      | +/-     |  |
| New Listings                             | 4                                                                                                                                                                                                                                                                                                                                                                                                                                                                                                                                                                                                                                                                                                                                                                                                                                                                                                                                                                                               | 4         | 0.0%     | 51           | 66        | + 29.4% |  |
| Closed Sales                             | 4                                                                                                                                                                                                                                                                                                                                                                                                                                                                                                                                                                                                                                                                                                                                                                                                                                                                                                                                                                                               | 5         | + 25.0%  | 27           | 28        | + 3.7%  |  |
| Median Sales Price*                      | \$368,900                                                                                                                                                                                                                                                                                                                                                                                                                                                                                                                                                                                                                                                                                                                                                                                                                                                                                                                                                                                       | \$265,000 | - 28.2%  | \$335,000    | \$281,000 | - 16.1% |  |
| Average Sales Price*                     | \$393,700                                                                                                                                                                                                                                                                                                                                                                                                                                                                                                                                                                                                                                                                                                                                                                                                                                                                                                                                                                                       | \$509,200 | + 29.3%  | \$375,185    | \$349,504 | - 6.8%  |  |
| Percent of Original List Price Received* | 93.9%                                                                                                                                                                                                                                                                                                                                                                                                                                                                                                                                                                                                                                                                                                                                                                                                                                                                                                                                                                                           | 97.2%     | + 3.4%   | 98.8%        | 97.2%     | - 1.6%  |  |
| Average Days on Market Until Sale        | 93                                                                                                                                                                                                                                                                                                                                                                                                                                                                                                                                                                                                                                                                                                                                                                                                                                                                                                                                                                                              | 84        | - 9.9%   | 84           | 72        | - 13.8% |  |
| Inventory of Homes for Sale              | 10                                                                                                                                                                                                                                                                                                                                                                                                                                                                                                                                                                                                                                                                                                                                                                                                                                                                                                                                                                                              | 19        | + 90.0%  |              |           |         |  |
| Months Supply of Inventory               | 3.5                                                                                                                                                                                                                                                                                                                                                                                                                                                                                                                                                                                                                                                                                                                                                                                                                                                                                                                                                                                             | 7.6       | + 114.2% |              |           |         |  |
|                                          | and any second |           |          |              |           |         |  |