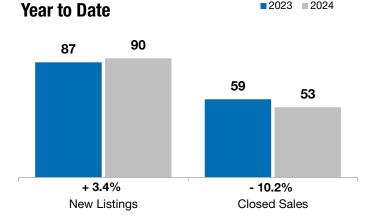

**Year to Date** 

| =                                        |           |           |          |           |           |         |  |
|------------------------------------------|-----------|-----------|----------|-----------|-----------|---------|--|
|                                          | 2023      | 2024      | +/-      | 2023      | 2024      | +/-     |  |
| New Listings                             | 4         | 11        | + 175.0% | 87        | 90        | + 3.4%  |  |
| Closed Sales                             | 6         | 9         | + 50.0%  | 59        | 53        | - 10.2% |  |
| Median Sales Price*                      | \$313,400 | \$271,000 | - 13.5%  | \$299,500 | \$299,900 | + 0.1%  |  |
| Average Sales Price*                     | \$353,933 | \$288,845 | - 18.4%  | \$338,199 | \$312,675 | - 7.5%  |  |
| Percent of Original List Price Received* | 98.2%     | 99.3%     | + 1.1%   | 99.4%     | 98.4%     | - 1.0%  |  |
| Average Days on Market Until Sale        | 129       | 143       | + 11.1%  | 98        | 115       | + 17.3% |  |