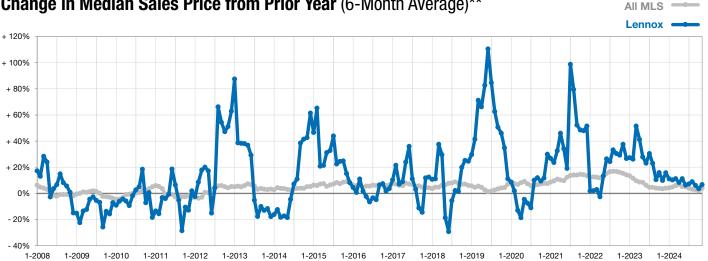

## Change in Median Sales Price from Prior Year (6-Month Average)\*\*

<sup>\*\*</sup> Each dot represents the change in median sales price from the prior year using a 6-month weighted average. This means that each of the 6 months used in a dot are proportioned according to their share of sales during that period.