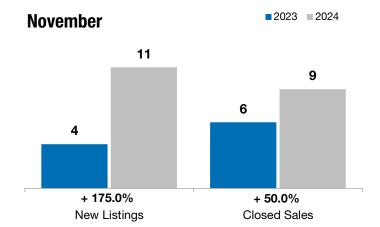

## Lennox

Lincoln County, SD

Inventory of Homes for Sale

Months Supply of Inventory

+ 175.0%

+ 50.0%

- 13.5%

Change in **New Listings** 

**November** 

29

6.3

+ 38.1%

+ 50.6%

Change in **Closed Sales** 

Change in **Median Sales Price** 

■2023 ■2024

**Year to Date** 

| =                                        |           |           |          |           |           |         |  |
|------------------------------------------|-----------|-----------|----------|-----------|-----------|---------|--|
|                                          | 2023      | 2024      | +/-      | 2023      | 2024      | +/-     |  |
| New Listings                             | 4         | 11        | + 175.0% | 87        | 90        | + 3.4%  |  |
| Closed Sales                             | 6         | 9         | + 50.0%  | 59        | 53        | - 10.2% |  |
| Median Sales Price*                      | \$313,400 | \$271,000 | - 13.5%  | \$299,500 | \$299,900 | + 0.1%  |  |
| Average Sales Price*                     | \$353,933 | \$288,845 | - 18.4%  | \$338,199 | \$312,675 | - 7.5%  |  |
| Percent of Original List Price Received* | 98.2%     | 99.3%     | + 1.1%   | 99.4%     | 98.4%     | - 1.0%  |  |
| Average Days on Market Until Sale        | 129       | 143       | + 11.1%  | 98        | 115       | + 17.3% |  |