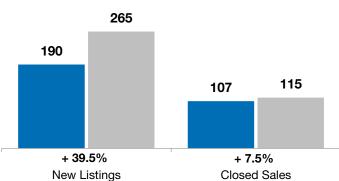

Change in **Median Sales Price** 

■2023 ■2024

| November | Year to Date |
|----------|--------------|
|          | November     |

|                                          | 2023      | 2024      | +/-     | 2023      | 2024      | +/-     |
|------------------------------------------|-----------|-----------|---------|-----------|-----------|---------|
| New Listings                             | 25        | 18        | - 28.0% | 190       | 265       | + 39.5% |
| Closed Sales                             | 12        | 9         | - 25.0% | 107       | 115       | + 7.5%  |
| Median Sales Price*                      | \$342,250 | \$405,000 | + 18.3% | \$365,400 | \$364,900 | - 0.1%  |
| Average Sales Price*                     | \$363,100 | \$476,875 | + 31.3% | \$397,188 | \$423,462 | + 6.6%  |
| Percent of Original List Price Received* | 99.1%     | 100.6%    | + 1.5%  | 99.9%     | 99.4%     | - 0.5%  |
| Average Days on Market Until Sale        | 94        | 136       | + 44.8% | 89        | 108       | + 21.1% |
| Inventory of Homes for Sale              | 58        | 85        | + 46.6% |           |           |         |
| Months Supply of Inventory               | 6.1       | 8.1       | + 32.6% |           |           |         |

<sup>\*</sup> Does not account for list prices from any previous listing contracts or seller concessions. | Activity for one month can sometimes look extreme due to small sample size.

■2023 ■2024