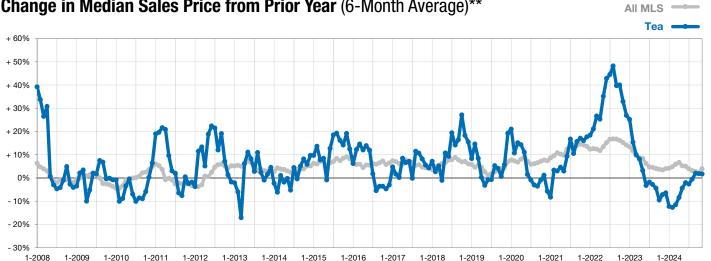

## Change in Median Sales Price from Prior Year (6-Month Average)\*\*

<sup>\*\*</sup> Each dot represents the change in median sales price from the prior year using a 6-month weighted average. This means that each of the 6 months used in a dot are proportioned according to their share of sales during that period.