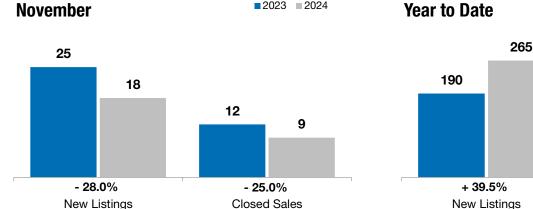

## **Local Market Update - November 2024**

A RESEARCH TOOL PROVIDED BY THE REALTOR® ASSOCIATION OF THE SIOUX EMPIRE, INC.

Tea

- 28.0%

- 25.0%

+ 18.3%

Change in **New Listings** 

Change in **Closed Sales** 

Change in **Median Sales Price** 

■2023 ■2024

| November | Year to Date |
|----------|--------------|
|          | November     |

|                                          | 2023      | 2024      | +/-     | 2023      | 2024      | +/-     |
|------------------------------------------|-----------|-----------|---------|-----------|-----------|---------|
| New Listings                             | 25        | 18        | - 28.0% | 190       | 265       | + 39.5% |
| Closed Sales                             | 12        | 9         | - 25.0% | 107       | 115       | + 7.5%  |
| Median Sales Price*                      | \$342,250 | \$405,000 | + 18.3% | \$365,400 | \$364,900 | - 0.1%  |
| Average Sales Price*                     | \$363,100 | \$476,875 | + 31.3% | \$397,188 | \$423,462 | + 6.6%  |
| Percent of Original List Price Received* | 99.1%     | 100.6%    | + 1.5%  | 99.9%     | 99.4%     | - 0.5%  |
| Average Days on Market Until Sale        | 94        | 136       | + 44.8% | 89        | 108       | + 21.1% |
| Inventory of Homes for Sale              | 58        | 85        | + 46.6% |           |           |         |
| Months Supply of Inventory               | 6.1       | 8.1       | + 32.6% |           |           |         |

<sup>\*</sup> Does not account for list prices from any previous listing contracts or seller concessions. | Activity for one month can sometimes look extreme due to small sample size.

■2023 ■2024