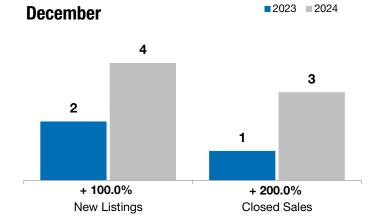

## **Local Market Update – December 2024**

A RESEARCH TOOL PROVIDED BY THE REALTOR® ASSOCIATION OF THE SIOUX EMPIRE, INC.

+ 100.0% **Canton** 

+ 200.0%

+ 103.8%

Change in **New Listings** 

Change in **Closed Sales** 

## **December**

**Year to Date** 

## **Year to Date**

|                                          | 2023      | 2024      | +/-      | 2023      | 2024      | +/-     |
|------------------------------------------|-----------|-----------|----------|-----------|-----------|---------|
| New Listings                             | 2         | 4         | + 100.0% | 55        | 67        | + 21.8% |
| Closed Sales                             | 1         | 3         | + 200.0% | 39        | 36        | - 7.7%  |
| Median Sales Price*                      | \$105,000 | \$214,000 | + 103.8% | \$234,500 | \$259,000 | + 10.4% |
| Average Sales Price*                     | \$105,000 | \$235,500 | + 124.3% | \$285,564 | \$327,775 | + 14.8% |
| Percent of Original List Price Received* | 77.8%     | 99.1%     | + 27.4%  | 97.6%     | 99.1%     | + 1.6%  |
| Average Days on Market Until Sale        | 71        | 43        | - 39.4%  | 74        | 63        | - 15.7% |
| Inventory of Homes for Sale              | 5         | 11        | + 120.0% |           |           |         |
| Months Supply of Inventory               | 1.5       | 3.1       | + 103.7% |           |           |         |