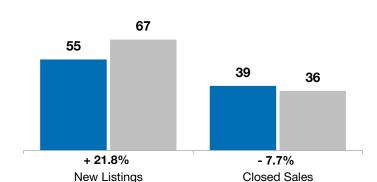

## **December**

**Year to Date** 

## **Year to Date**

|                                          | 2023      | 2024      | +/-      | 2023      | 2024      | +/-     |
|------------------------------------------|-----------|-----------|----------|-----------|-----------|---------|
| New Listings                             | 2         | 4         | + 100.0% | 55        | 67        | + 21.8% |
| Closed Sales                             | 1         | 3         | + 200.0% | 39        | 36        | - 7.7%  |
| Median Sales Price*                      | \$105,000 | \$214,000 | + 103.8% | \$234,500 | \$259,000 | + 10.4% |
| Average Sales Price*                     | \$105,000 | \$235,500 | + 124.3% | \$285,564 | \$327,775 | + 14.8% |
| Percent of Original List Price Received* | 77.8%     | 99.1%     | + 27.4%  | 97.6%     | 99.1%     | + 1.6%  |
| Average Days on Market Until Sale        | 71        | 43        | - 39.4%  | 74        | 63        | - 15.7% |
| Inventory of Homes for Sale              | 5         | 11        | + 120.0% |           |           |         |
| Months Supply of Inventory               | 1.5       | 3.1       | + 103.7% |           |           |         |