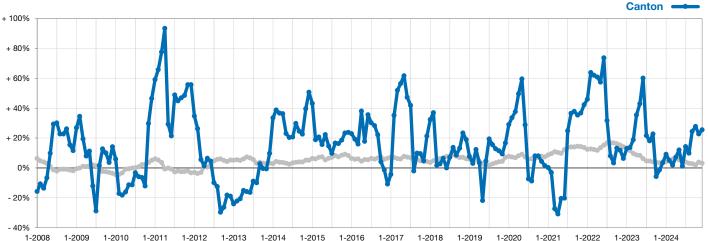

## Change in Median Sales Price from Prior Year (6-Month Average)\*\*

2023 2024

<sup>\*\*</sup> Each dot represents the change in median sales price from the prior year using a 6-month weighted average. This means that each of the 6 months used in a dot are proportioned according to their share of sales during that period.