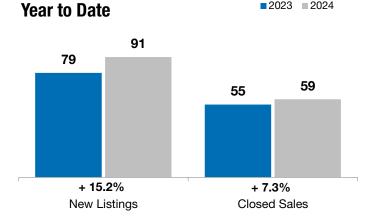

■2023 ■2024

**Year to Date** 

| Minnehaha | County. | SD |
|-----------|---------|----|
|-----------|---------|----|

| 2000   |           |          | 100.10 20.10 |           |         |  |
|--------|-----------|----------|--------------|-----------|---------|--|
| 2023   | 2024      | 2024 +/- |              | 2024      | +/-     |  |
| 3      | 3         | 0.0%     | 79           | 91        | + 15.2% |  |
| 1      | 3         | + 200.0% | 55           | 59        | + 7.3%  |  |
| 37,500 | \$290,000 | - 14.1%  | \$317,000    | \$316,500 | - 0.2%  |  |
| 37,500 | \$299,000 | - 11.4%  | \$352,875    | \$366,035 | + 3.7%  |  |
|        |           |          |              |           |         |  |

| New Listings                             | 3         | 3         | 0.0%     | /9        | 91        | + 15.2% |
|------------------------------------------|-----------|-----------|----------|-----------|-----------|---------|
| Closed Sales                             | 1         | 3         | + 200.0% | 55        | 59        | + 7.3%  |
| Median Sales Price*                      | \$337,500 | \$290,000 | - 14.1%  | \$317,000 | \$316,500 | - 0.2%  |
| Average Sales Price*                     | \$337,500 | \$299,000 | - 11.4%  | \$352,875 | \$366,035 | + 3.7%  |
| Percent of Original List Price Received* | 96.7%     | 103.0%    | + 6.5%   | 98.3%     | 99.6%     | + 1.3%  |
| Average Days on Market Until Sale        | 57        | 68        | + 19.9%  | 68        | 72        | + 5.6%  |
| Inventory of Homes for Sale              | 12        | 18        | + 50.0%  |           |           |         |
| Months Supply of Inventory               | 2.6       | 3.5       | + 33.1%  |           |           |         |