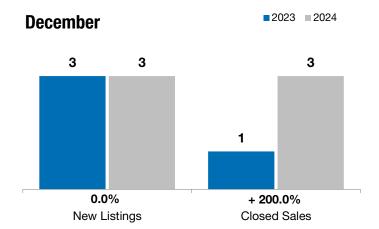

## **Dell Rapids**

0.0%

+ 200.0%

- 14.1%

Change in **New Listings** 

**December** 

Change in **Closed Sales** 

Change in **Median Sales Price** 

■2023 ■2024

**Year to Date** 

| Minnehaha | County. | SD |
|-----------|---------|----|
|-----------|---------|----|

| 2000   |           |          | 100.10 20.10 |           |         |  |
|--------|-----------|----------|--------------|-----------|---------|--|
| 2023   | 2024      | 2024 +/- |              | 2024      | +/-     |  |
| 3      | 3         | 0.0%     | 79           | 91        | + 15.2% |  |
| 1      | 3         | + 200.0% | 55           | 59        | + 7.3%  |  |
| 37,500 | \$290,000 | - 14.1%  | \$317,000    | \$316,500 | - 0.2%  |  |
| 37,500 | \$299,000 | - 11.4%  | \$352,875    | \$366,035 | + 3.7%  |  |
|        |           |          |              |           |         |  |

| New Listings                             | 3         | 3         | 0.0%     | /9        | 91        | + 15.2% |
|------------------------------------------|-----------|-----------|----------|-----------|-----------|---------|
| Closed Sales                             | 1         | 3         | + 200.0% | 55        | 59        | + 7.3%  |
| Median Sales Price*                      | \$337,500 | \$290,000 | - 14.1%  | \$317,000 | \$316,500 | - 0.2%  |
| Average Sales Price*                     | \$337,500 | \$299,000 | - 11.4%  | \$352,875 | \$366,035 | + 3.7%  |
| Percent of Original List Price Received* | 96.7%     | 103.0%    | + 6.5%   | 98.3%     | 99.6%     | + 1.3%  |
| Average Days on Market Until Sale        | 57        | 68        | + 19.9%  | 68        | 72        | + 5.6%  |
| Inventory of Homes for Sale              | 12        | 18        | + 50.0%  |           |           |         |
| Months Supply of Inventory               | 2.6       | 3.5       | + 33.1%  |           |           |         |