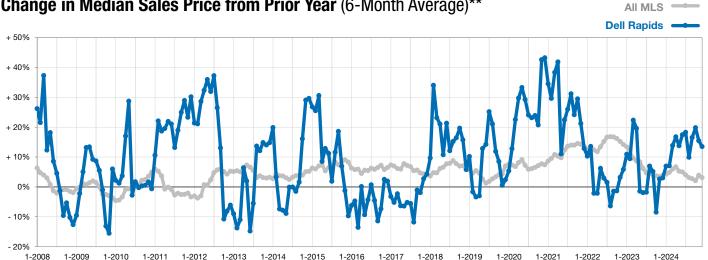

## Change in Median Sales Price from Prior Year (6-Month Average)\*\*

<sup>\*\*</sup> Each dot represents the change in median sales price from the prior year using a 6-month weighted average. This means that each of the 6 months used in a dot are proportioned according to their share of sales during that period.