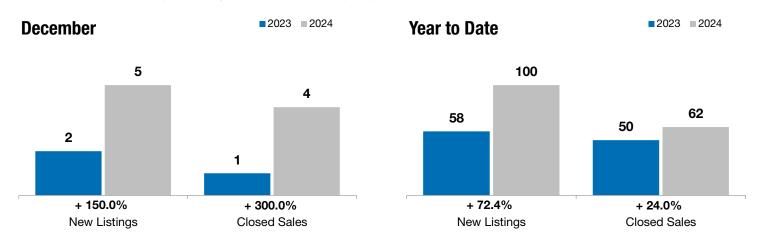

**December** 

Change in **Closed Sales** 

Change in **Median Sales Price** 

**Year to Date** 

| Rock County, MN                          | 2000      |           |          |           |           |         |
|------------------------------------------|-----------|-----------|----------|-----------|-----------|---------|
|                                          | 2023      | 2024      | +/-      | 2023      | 2024      | +/-     |
| New Listings                             | 2         | 5         | + 150.0% | 58        | 100       | + 72.4% |
| Closed Sales                             | 1         | 4         | + 300.0% | 50        | 62        | + 24.0% |
| Median Sales Price*                      | \$342,900 | \$209,000 | - 39.0%  | \$210,000 | \$224,950 | + 7.1%  |
| Average Sales Price*                     | \$342,900 | \$202,000 | - 41.1%  | \$223,260 | \$251,873 | + 12.8% |
| Percent of Original List Price Received* | 98.0%     | 94.1%     | - 4.0%   | 99.1%     | 95.7%     | - 3.3%  |
| Average Days on Market Until Sale        | 73        | 155       | + 112.7% | 91        | 104       | + 14.6% |
| Inventory of Homes for Sale              | 19        | 23        | + 21.1%  |           |           |         |
| Months Supply of Inventory               | 4.0       | 4.2       | + 5.6%   |           |           |         |