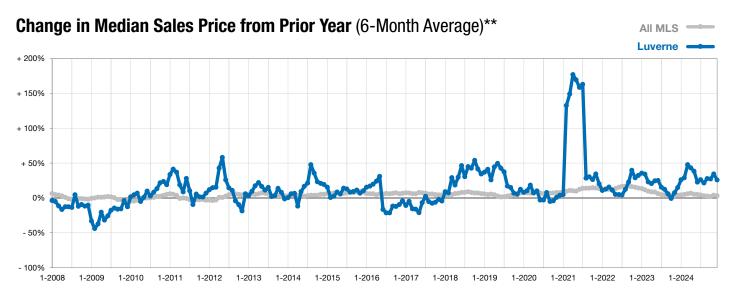

<sup>\*</sup> Does not account for list prices from any previous listing contracts or seller concessions. | Activity for one month can sometimes look extreme due to small sample size.

<sup>\*\*</sup> Each dot represents the change in median sales price from the prior year using a 6-month weighted average. This means that each of the 6 months used in a dot are proportioned according to their share of sales during that period.