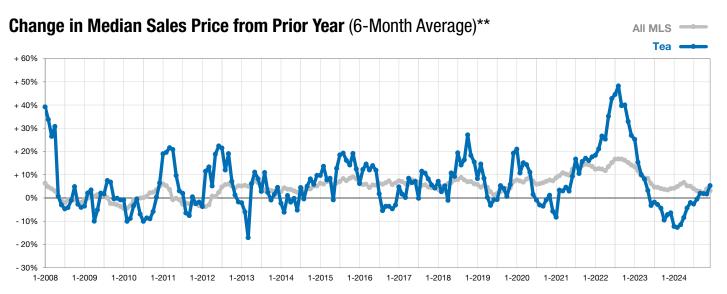

<sup>\*</sup> Does not account for list prices from any previous listing contracts or seller concessions. | Activity for one month can sometimes look extreme due to small sample size.

<sup>\*\*</sup> Each dot represents the change in median sales price from the prior year using a 6-month weighted average. This means that each of the 6 months used in a dot are proportioned according to their share of sales during that period.