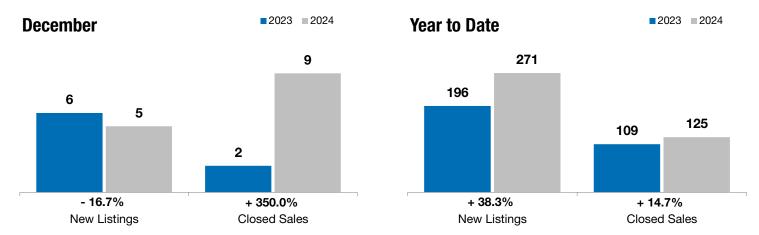

## **Local Market Update - December 2024**

A RESEARCH TOOL PROVIDED BY THE REALTOR® ASSOCIATION OF THE SIOUX EMPIRE, INC.

Tea

- 16.7%

+ 350.0%

- 2.0%

Change in **New Listings** 

Change in Closed Sales

Change in Median Sales Price

| Lincoln County, SD                       | U         | December  |          |           | rear to Date |         |  |
|------------------------------------------|-----------|-----------|----------|-----------|--------------|---------|--|
|                                          | 2023      | 2024      | +/-      | 2023      | 2024         | +/-     |  |
| New Listings                             | 6         | 5         | - 16.7%  | 196       | 271          | + 38.3% |  |
| Closed Sales                             | 2         | 9         | + 350.0% | 109       | 125          | + 14.7% |  |
| Median Sales Price*                      | \$362,150 | \$355,010 | - 2.0%   | \$365,400 | \$362,800    | - 0.7%  |  |
| Average Sales Price*                     | \$362,150 | \$411,857 | + 13.7%  | \$396,545 | \$425,038    | + 7.2%  |  |
| Percent of Original List Price Received* | 100.3%    | 98.7%     | - 1.5%   | 99.9%     | 99.3%        | - 0.6%  |  |
| Average Days on Market Until Sale        | 73        | 123       | + 69.7%  | 88        | 109          | + 23.6% |  |
| Inventory of Homes for Sale              | 50        | 74        | + 48.0%  |           |              |         |  |
| Months Supply of Inventory               | 5.4       | 6.6       | + 22.6%  |           |              |         |  |