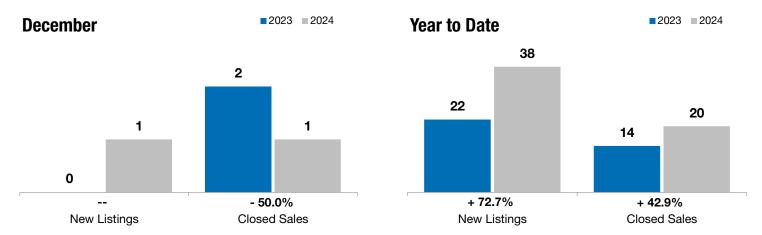

## Worthing

-- - 50.0%

- 50.1%

Change in New Listings Change in Closed Sales

Change in Median Sales Price

| Lincoln County, SD                       | U         | December  |          |           | rear to Date |         |  |
|------------------------------------------|-----------|-----------|----------|-----------|--------------|---------|--|
|                                          | 2023      | 2024      | +/-      | 2023      | 2024         | +/-     |  |
| New Listings                             | 0         | 1         |          | 22        | 38           | + 72.7% |  |
| Closed Sales                             | 2         | 1         | - 50.0%  | 14        | 20           | + 42.9% |  |
| Median Sales Price*                      | \$556,389 | \$277,500 | - 50.1%  | \$279,950 | \$283,250    | + 1.2%  |  |
| Average Sales Price*                     | \$556,389 | \$277,500 | - 50.1%  | \$317,934 | \$280,445    | - 11.8% |  |
| Percent of Original List Price Received* | 98.3%     | 96.0%     | - 2.3%   | 100.7%    | 99.6%        | - 1.1%  |  |
| Average Days on Market Until Sale        | 74        | 68        | - 8.1%   | 52        | 62           | + 19.9% |  |
| Inventory of Homes for Sale              | 3         | 7         | + 133.3% |           |              |         |  |
| Months Supply of Inventory               | 1.9       | 3.7       | + 90.1%  |           |              |         |  |