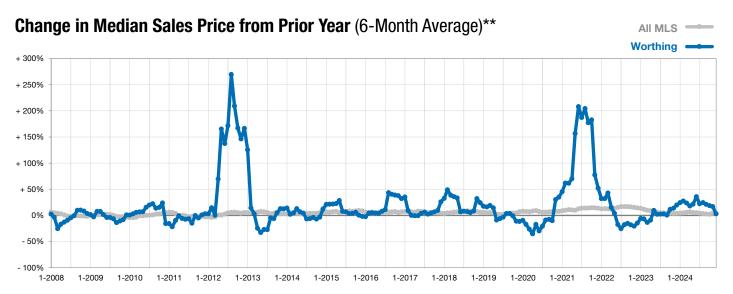

<sup>\*</sup> Does not account for list prices from any previous listing contracts or seller concessions. | Activity for one month can sometimes look extreme due to small sample size.

<sup>\*\*</sup> Each dot represents the change in median sales price from the prior year using a 6-month weighted average. This means that each of the 6 months used in a dot are proportioned according to their share of sales during that period.