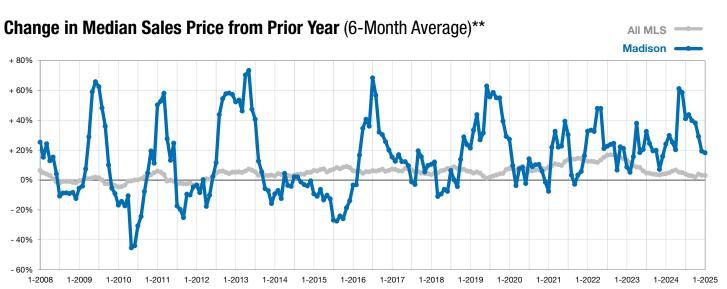

<sup>\*</sup> Does not account for list prices from any previous listing contracts or seller concessions. | Activity for one month can sometimes look extreme due to small sample size.

<sup>\*\*</sup> Each dot represents the change in median sales price from the prior year using a 6-month weighted average. This means that each of the 6 months used in a dot are proportioned according to their share of sales during that period.