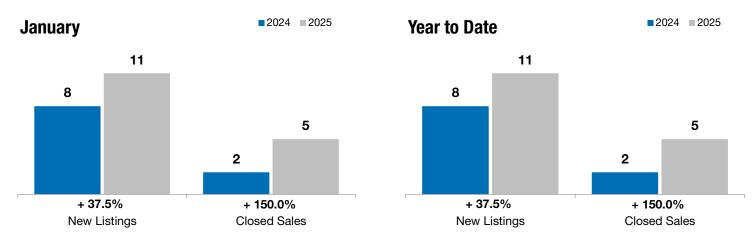

## **Local Market Update – January 2025**

A RESEARCH TOOL PROVIDED BY THE REALTOR® ASSOCIATION OF THE SIOUX EMPIRE, INC.

+ 37.5% **Madison** 

+ 150.0%

- 12.1%

Change in **New Listings** 

Change in **Closed Sales** 

Change in **Median Sales Price** 

| Lake County, SD                          | January   |           |          | Year to Date |           |          |
|------------------------------------------|-----------|-----------|----------|--------------|-----------|----------|
|                                          | 2024      | 2025      | +/-      | 2024         | 2025      | +/-      |
| New Listings                             | 8         | 11        | + 37.5%  | 8            | 11        | + 37.5%  |
| Closed Sales                             | 2         | 5         | + 150.0% | 2            | 5         | + 150.0% |
| Median Sales Price*                      | \$230,500 | \$202,500 | - 12.1%  | \$230,500    | \$202,500 | - 12.1%  |
| Average Sales Price*                     | \$230,500 | \$266,250 | + 15.5%  | \$230,500    | \$266,250 | + 15.5%  |
| Percent of Original List Price Received* | 96.0%     | 96.1%     | + 0.1%   | 96.0%        | 96.1%     | + 0.1%   |
| Average Days on Market Until Sale        | 85        | 86        | + 0.9%   | 85           | 86        | + 0.9%   |
| Inventory of Homes for Sale              | 30        | 36        | + 20.0%  |              |           |          |
| Months Supply of Inventory               | 3.8       | 4.2       | + 12.9%  |              |           |          |