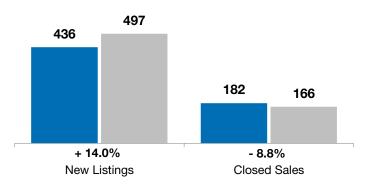

Does not account for list prices from any previous listing contracts or seller concessions. | Activity for one month can sometimes look extreme due to small sample size.

■2024 ■2025

497 436 182 166

**January** 

+ 14.0%

**New Listings** 

## Change in Median Sales Price from Prior Year (6-Month Average)\*\*

- 8.8%

Closed Sales

<sup>\*\*</sup> Each dot represents the change in median sales price from the prior year using a 6-month weighted average. This means that each of the 6 months used in a dot are proportioned according to their share of sales during that period.