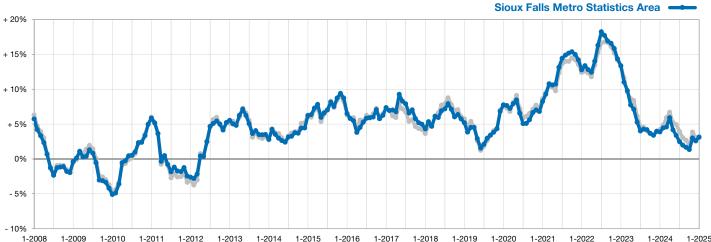

## Change in Median Sales Price from Prior Year (6-Month Average)\*\*

- 8.8%

Closed Sales

<sup>\*\*</sup> Each dot represents the change in median sales price from the prior year using a 6-month weighted average. This means that each of the 6 months used in a dot are proportioned according to their share of sales during that period.