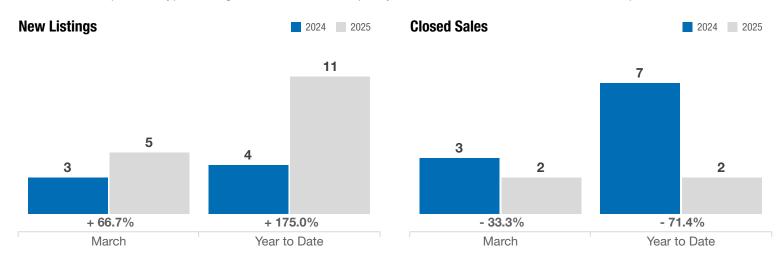

## **Valley Springs**

Minnehaha County, SD

+ 66.7%

- 33.3%

- 32.4%

Change in **New Listings** 

Change in **Closed Sales** 

Change in **Median Sales Price** 

|                                          | March     |           |          | Year to Date |             |          |
|------------------------------------------|-----------|-----------|----------|--------------|-------------|----------|
| Key Metrics                              | 2024      | 2025      | % Change | Thru 3-2024  | Thru 3-2025 | % Change |
| New Listings                             | 3         | 5         | + 66.7%  | 4            | 11          | + 175.0% |
| Closed Sales                             | 3         | 2         | - 33.3%  | 7            | 2           | - 71.4%  |
| Median Sales Price*                      | \$454,000 | \$307,000 | - 32.4%  | \$462,100    | \$307,000   | - 33.6%  |
| Average Sales Price*                     | \$492,259 | \$307,000 | - 37.6%  | \$622,982    | \$307,000   | - 50.7%  |
| Percent of Original List Price Received* | 95.3%     | 97.3%     | + 2.1%   | 96.9%        | 97.3%       | + 0.4%   |
| Days on Market Until Sale                | 108       | 122       | + 13.0%  | 103          | 122         | + 18.4%  |
| Inventory of Homes for Sale              | 6         | 8         | + 33.3%  |              | _           | _        |
| Months Supply of Inventory               | 2.9       | 3.0       | + 3.4%   |              | _           | _        |