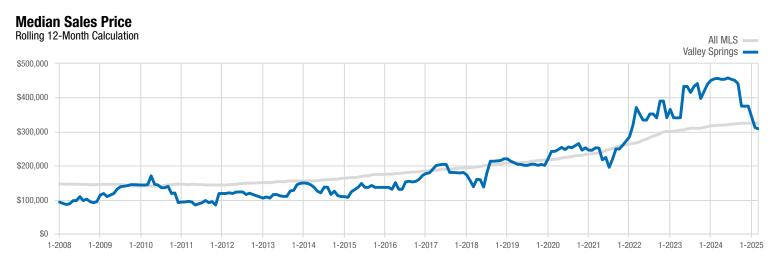

## **Valley Springs**

Minnehaha County, SD

+ 66.7%

- 33.3%

- 32.4%

Change in **New Listings** 

Change in **Closed Sales** 

Change in **Median Sales Price** 

|                                          | March     |           |          | Year to Date |             |          |
|------------------------------------------|-----------|-----------|----------|--------------|-------------|----------|
| Key Metrics                              | 2024      | 2025      | % Change | Thru 3-2024  | Thru 3-2025 | % Change |
| New Listings                             | 3         | 5         | + 66.7%  | 4            | 11          | + 175.0% |
| Closed Sales                             | 3         | 2         | - 33.3%  | 7            | 2           | - 71.4%  |
| Median Sales Price*                      | \$454,000 | \$307,000 | - 32.4%  | \$462,100    | \$307,000   | - 33.6%  |
| Average Sales Price*                     | \$492,259 | \$307,000 | - 37.6%  | \$622,982    | \$307,000   | - 50.7%  |
| Percent of Original List Price Received* | 95.3%     | 97.3%     | + 2.1%   | 96.9%        | 97.3%       | + 0.4%   |
| Days on Market Until Sale                | 108       | 122       | + 13.0%  | 103          | 122         | + 18.4%  |
| Inventory of Homes for Sale              | 6         | 8         | + 33.3%  |              | _           | _        |
| Months Supply of Inventory               | 2.9       | 3.0       | + 3.4%   |              | _           | _        |

<sup>\*</sup> Does not account for list prices from any previous listing contracts or seller concessions. | Activity for one month can sometimes look extreme due to small sample size.

A rolling 12-month calculation represents the current month and the 11 months prior in a single data point. If no activity occurred during a month, the line extends to the next available data point.