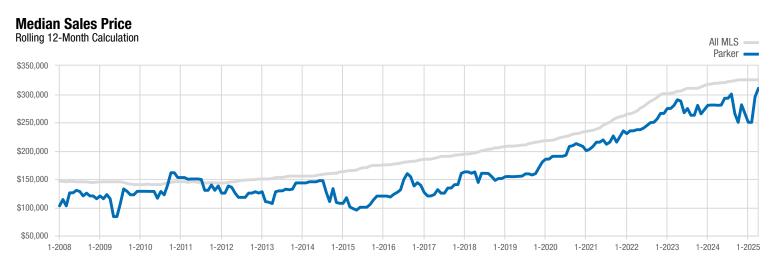

|                                          | April     |           |          | Year to Date |             |          |
|------------------------------------------|-----------|-----------|----------|--------------|-------------|----------|
| Key Metrics                              | 2024      | 2025      | % Change | Thru 4-2024  | Thru 4-2025 | % Change |
| New Listings                             | 3         | 2         | - 33.3%  | 6            | 10          | + 66.7%  |
| Closed Sales                             | 1         | 3         | + 200.0% | 4            | 7           | + 75.0%  |
| Median Sales Price*                      | \$225,000 | \$500,000 | + 122.2% | \$253,000    | \$500,000   | + 97.6%  |
| Average Sales Price*                     | \$225,000 | \$552,000 | + 145.3% | \$272,750    | \$445,857   | + 63.5%  |
| Percent of Original List Price Received* | 91.5%     | 98.1%     | + 7.2%   | 95.8%        | 96.8%       | + 1.0%   |
| Days on Market Until Sale                | 129       | 99        | - 23.3%  | 133          | 101         | - 24.1%  |
| Inventory of Homes for Sale              | 6         | 6         | 0.0%     |              | _           |          |
| Months Supply of Inventory               | 2.8       | 2.3       | - 17.9%  |              | _           | _        |

<sup>\*</sup> Does not account for list prices from any previous listing contracts or seller concessions. | Activity for one month can sometimes look extreme due to small sample size.

A rolling 12-month calculation represents the current month and the 11 months prior in a single data point. If no activity occurred during a month, the line extends to the next available data point.