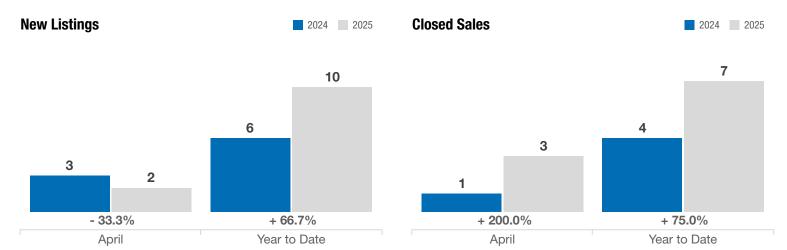

|                                          | April     |           |          | Year to Date |             |          |
|------------------------------------------|-----------|-----------|----------|--------------|-------------|----------|
| Key Metrics                              | 2024      | 2025      | % Change | Thru 4-2024  | Thru 4-2025 | % Change |
| New Listings                             | 3         | 2         | - 33.3%  | 6            | 10          | + 66.7%  |
| Closed Sales                             | 1         | 3         | + 200.0% | 4            | 7           | + 75.0%  |
| Median Sales Price*                      | \$225,000 | \$500,000 | + 122.2% | \$253,000    | \$500,000   | + 97.6%  |
| Average Sales Price*                     | \$225,000 | \$552,000 | + 145.3% | \$272,750    | \$445,857   | + 63.5%  |
| Percent of Original List Price Received* | 91.5%     | 98.1%     | + 7.2%   | 95.8%        | 96.8%       | + 1.0%   |
| Days on Market Until Sale                | 129       | 99        | - 23.3%  | 133          | 101         | - 24.1%  |
| Inventory of Homes for Sale              | 6         | 6         | 0.0%     |              | _           |          |
| Months Supply of Inventory               | 2.8       | 2.3       | - 17.9%  |              | _           | _        |