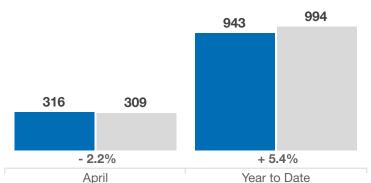

coin and winnenana Countie

|                                          | April     |           |          | Year to Date |             |          |
|------------------------------------------|-----------|-----------|----------|--------------|-------------|----------|
| Key Metrics                              | 2024      | 2025      | % Change | Thru 4-2024  | Thru 4-2025 | % Change |
| New Listings                             | 672       | 667       | - 0.7%   | 2,010        | 2,141       | + 6.5%   |
| Closed Sales                             | 316       | 309       | - 2.2%   | 943          | 994         | + 5.4%   |
| Median Sales Price*                      | \$322,700 | \$318,000 | - 1.5%   | \$317,000    | \$321,000   | + 1.3%   |
| Average Sales Price*                     | \$365,291 | \$362,132 | - 0.9%   | \$364,234    | \$362,998   | - 0.3%   |
| Percent of Original List Price Received* | 99.1%     | 98.4%     | - 0.7%   | 98.1%        | 97.8%       | - 0.3%   |
| Days on Market Until Sale                | 83        | 89        | + 7.2%   | 85           | 92          | + 8.2%   |
| Inventory of Homes for Sale              | 1,572     | 1,425     | - 9.4%   |              | —           |          |
| Months Supply of Inventory               | 5.2       | 4.4       | - 15.4%  |              | -           | —        |

**Closed Sales** 

\* Does not account for list prices from any previous listing contracts or seller concessions. | Activity for one month can sometimes look extreme due to small sample size.

2024 2025

**New Listings** 