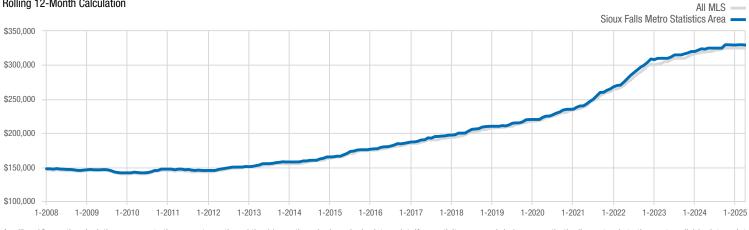

**Median Sales Price** 

A rolling 12-month calculation represents the current month and the 11 months prior in a single data point. If no activity occurred during a month, the line extends to the next available data point.