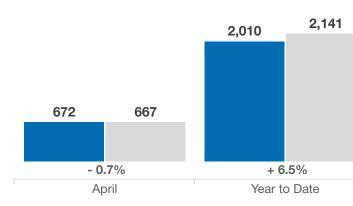

coin and winnenana Countie

|                                          | April     |           |          | Year to Date |             |          |
|------------------------------------------|-----------|-----------|----------|--------------|-------------|----------|
| Key Metrics                              | 2024      | 2025      | % Change | Thru 4-2024  | Thru 4-2025 | % Change |
| New Listings                             | 672       | 667       | - 0.7%   | 2,010        | 2,141       | + 6.5%   |
| Closed Sales                             | 316       | 309       | - 2.2%   | 943          | 994         | + 5.4%   |
| Median Sales Price*                      | \$322,700 | \$318,000 | - 1.5%   | \$317,000    | \$321,000   | + 1.3%   |
| Average Sales Price*                     | \$365,291 | \$362,132 | - 0.9%   | \$364,234    | \$362,998   | - 0.3%   |
| Percent of Original List Price Received* | 99.1%     | 98.4%     | - 0.7%   | 98.1%        | 97.8%       | - 0.3%   |
| Days on Market Until Sale                | 83        | 89        | + 7.2%   | 85           | 92          | + 8.2%   |
| Inventory of Homes for Sale              | 1,572     | 1,425     | - 9.4%   |              | —           |          |
| Months Supply of Inventory               | 5.2       | 4.4       | - 15.4%  |              | -           | —        |

**Closed Sales** 

\* Does not account for list prices from any previous listing contracts or seller concessions. | Activity for one month can sometimes look extreme due to small sample size.

2024 2025

**New Listings** 