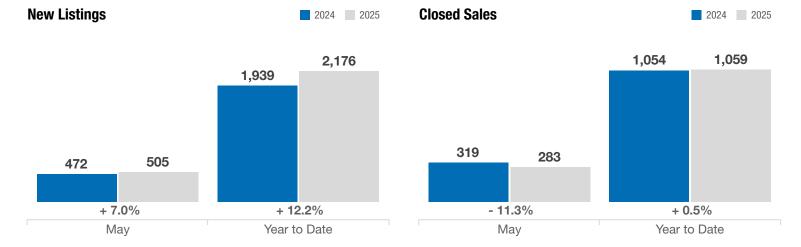

## **City of Sioux Falls**

**Lincoln and Minnehaha Counties, SD** 

- 1.5% + 7.0% - 11.3% Change in Change in Change in **Median Sales Price New Listings Closed Sales** 

|                                          | May       |           |          | Year to Date |             |          |
|------------------------------------------|-----------|-----------|----------|--------------|-------------|----------|
| Key Metrics                              | 2024      | 2025      | % Change | Thru 5-2024  | Thru 5-2025 | % Change |
| New Listings                             | 472       | 505       | + 7.0%   | 1,939        | 2,176       | + 12.2%  |
| Closed Sales                             | 319       | 283       | - 11.3%  | 1,054        | 1,059       | + 0.5%   |
| Median Sales Price*                      | \$335,000 | \$330,000 | - 1.5%   | \$316,437    | \$319,900   | + 1.1%   |
| Average Sales Price*                     | \$376,019 | \$374,975 | - 0.3%   | \$364,303    | \$360,285   | - 1.1%   |
| Percent of Original List Price Received* | 98.3%     | 97.7%     | - 0.6%   | 98.3%        | 97.8%       | - 0.5%   |
| Days on Market Until Sale                | 81        | 88        | + 8.6%   | 83           | 89          | + 7.2%   |
| Inventory of Homes for Sale              | 1,115     | 930       | - 16.6%  |              | _           | _        |
| Months Supply of Inventory               | 4.8       | 3.6       | - 25.0%  |              | _           | _        |