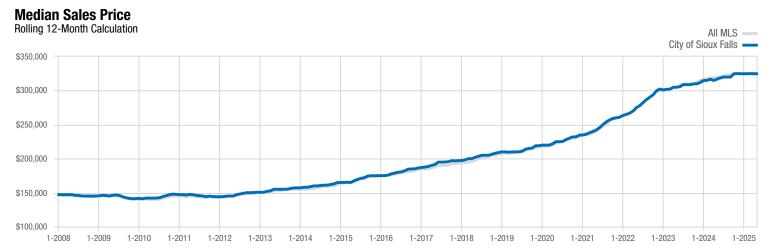

## **City of Sioux Falls**

**Lincoln and Minnehaha Counties, SD** 

- 1.5% + 7.0% - 11.3% Change in Change in Change in **Median Sales Price New Listings Closed Sales** 

|                                          | May       |           |          | Year to Date |             |          |
|------------------------------------------|-----------|-----------|----------|--------------|-------------|----------|
| Key Metrics                              | 2024      | 2025      | % Change | Thru 5-2024  | Thru 5-2025 | % Change |
| New Listings                             | 472       | 505       | + 7.0%   | 1,939        | 2,176       | + 12.2%  |
| Closed Sales                             | 319       | 283       | - 11.3%  | 1,054        | 1,059       | + 0.5%   |
| Median Sales Price*                      | \$335,000 | \$330,000 | - 1.5%   | \$316,437    | \$319,900   | + 1.1%   |
| Average Sales Price*                     | \$376,019 | \$374,975 | - 0.3%   | \$364,303    | \$360,285   | - 1.1%   |
| Percent of Original List Price Received* | 98.3%     | 97.7%     | - 0.6%   | 98.3%        | 97.8%       | - 0.5%   |
| Days on Market Until Sale                | 81        | 88        | + 8.6%   | 83           | 89          | + 7.2%   |
| Inventory of Homes for Sale              | 1,115     | 930       | - 16.6%  |              | _           | _        |
| Months Supply of Inventory               | 4.8       | 3.6       | - 25.0%  |              | _           | _        |

<sup>\*</sup> Does not account for list prices from any previous listing contracts or seller concessions. | Activity for one month can sometimes look extreme due to small sample size.

A rolling 12-month calculation represents the current month and the 11 months prior in a single data point. If no activity occurred during a month, the line extends to the next available data point.