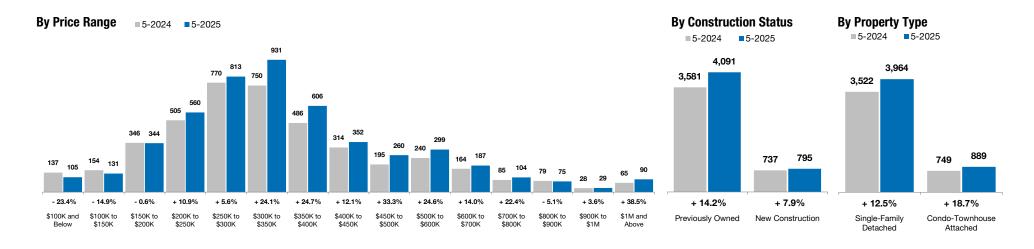

### **May 2025**

U.S. sales of new residential homes rose 10.9% month-over-month and 3.3% year-over-year to a seasonally adjusted annual rate of 743,000 units, according to the U.S. Census Bureau. Economists polled by Reuters had forecast sales declining to a rate of 693,000 units for the month. There were an estimated 504,000 new homes for sale heading into May, for an 8.1-month supply at the current sales pace. For the 12-month period spanning June 2024 through May 2025, Pending Sales in the Sioux Falls region were up 13.2 percent overall. The price range with the largest gain in sales was the \$1M and Above range, where they increased 38.5 percent.

# **Pending Sales**

**All Price Ranges** 

A count of properties on which offers have been accepted. Based on a rolling 12-month total.

**Condo-Townhouse Attached** 

889

3,522

|                          | All Floperiles |        |         |  |  |
|--------------------------|----------------|--------|---------|--|--|
| By Price Range           | 5-2024         | 5-2025 | Change  |  |  |
| \$100,000 and Below      | 137            | 105    | - 23.4% |  |  |
| \$100,001 to \$150,000   | 154            | 131    | - 14.9% |  |  |
| \$150,001 to \$200,000   | 346            | 344    | - 0.6%  |  |  |
| \$200,001 to \$250,000   | 505            | 560    | + 10.9% |  |  |
| \$250,001 to \$300,000   | 770            | 813    | + 5.6%  |  |  |
| \$300,001 to \$350,000   | 750            | 931    | + 24.1% |  |  |
| \$350,001 to \$400,000   | 486            | 606    | + 24.7% |  |  |
| \$400,001 to \$450,000   | 314            | 352    | + 12.1% |  |  |
| \$450,001 to \$500,000   | 195            | 260    | + 33.3% |  |  |
| \$500,001 to \$600,000   | 240            | 299    | + 24.6% |  |  |
| \$600,001 to \$700,000   | 164            | 187    | + 14.0% |  |  |
| \$700,001 to \$800,000   | 85             | 104    | + 22.4% |  |  |
| \$800,001 to \$900,000   | 79             | 75     | - 5.1%  |  |  |
| \$900,001 to \$1,000,000 | 28             | 29     | + 3.6%  |  |  |
| \$1,000,001 and Above    | 65             | 90     | + 38.5% |  |  |

**All Properties** 

4,886

+ 13.2%

| By Construction Status    | 5-2024 | 5-2025 | Change  |
|---------------------------|--------|--------|---------|
| Previously Owned          | 3,581  | 4,091  | + 14.2% |
| New Construction          | 737    | 795    | + 7.9%  |
| All Construction Statuses | 4,318  | 4,886  | + 13.2% |

| 5-2024 | 5-2025 | Change  | 5-2024 | 5-2025 | Change  |
|--------|--------|---------|--------|--------|---------|
| 3,065  | 3,461  | + 12.9% | 469    | 597    | + 27.3% |
| 457    | 503    | + 10.1% | 280    | 292    | + 4.3%  |
| 3,522  | 3,964  | + 12.5% | 749    | 889    | + 18.7% |

749

+ 12.5%

Single-Family Detached

3,964

+ 18.7%