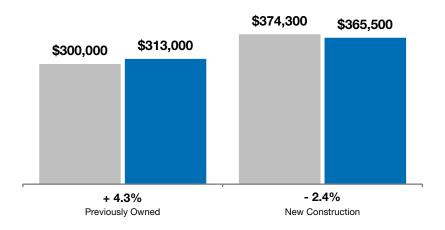

The overall Median Sales Price was up 1.9 percent to \$320,000. The construction type with the largest price gain was the Previously Owned segment, where prices increased 4.3 percent to \$313,000. The price range that tended to sell the guickest was the \$150K to \$200K range at 75 days; the price range that tended to sell the slowest was the \$900K to \$1M range at 126 days.

#### **All Properties**

| By Construction Status    | 5-2024    | 5-2025    | Change |
|---------------------------|-----------|-----------|--------|
| Previously Owned          | \$300,000 | \$313,000 | + 4.3% |
| New Construction          | \$374,300 | \$365,500 | - 2.4% |
| All Construction Statuses | \$313,900 | \$320,000 | + 1.9% |