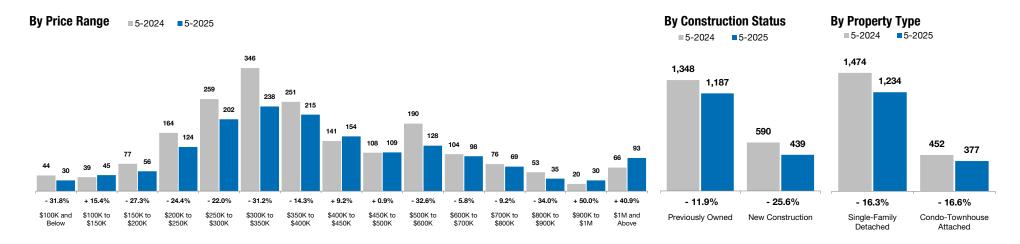

### **Inventory of Homes for Sale**

The number of properties available for sale in active status at the end of the most recent month. Based on one month of activity.

**Condo-Townhouse Attached** 

377

- 16.6%

1,474

|        | All Properties |
|--------|----------------|
| E 0004 |                |

| 5-2024 | 5-2025                                                                                   | Change                                                                                                                                    |
|--------|------------------------------------------------------------------------------------------|-------------------------------------------------------------------------------------------------------------------------------------------|
| 44     | 30                                                                                       | - 31.8%                                                                                                                                   |
| 39     | 45                                                                                       | + 15.4%                                                                                                                                   |
| 77     | 56                                                                                       | - 27.3%                                                                                                                                   |
| 164    | 124                                                                                      | - 24.4%                                                                                                                                   |
| 259    | 202                                                                                      | - 22.0%                                                                                                                                   |
| 346    | 238                                                                                      | - 31.2%                                                                                                                                   |
| 251    | 215                                                                                      | - 14.3%                                                                                                                                   |
| 141    | 154                                                                                      | + 9.2%                                                                                                                                    |
| 108    | 109                                                                                      | + 0.9%                                                                                                                                    |
| 190    | 128                                                                                      | - 32.6%                                                                                                                                   |
| 104    | 98                                                                                       | - 5.8%                                                                                                                                    |
| 76     | 69                                                                                       | - 9.2%                                                                                                                                    |
| 53     | 35                                                                                       | - 34.0%                                                                                                                                   |
| 20     | 30                                                                                       | + 50.0%                                                                                                                                   |
| 66     | 93                                                                                       | + 40.9%                                                                                                                                   |
|        | 44<br>39<br>77<br>164<br>259<br>346<br>251<br>141<br>108<br>190<br>104<br>76<br>53<br>20 | 44 30<br>39 45<br>77 56<br>164 124<br>259 202<br>346 238<br>251 215<br>141 154<br>108 109<br>190 128<br>104 98<br>76 69<br>53 35<br>20 30 |

| By Construction Status    | 5-2024 | 5-2025 | Change  |
|---------------------------|--------|--------|---------|
| Previously Owned          | 1,348  | 1,187  | - 11.9% |
| New Construction          | 590    | 439    | - 25.6% |
| All Construction Statuses | 1,938  | 1,626  | - 16.1% |

1,938

1,626

- 16.1%

**All Price Ranges** 

#### **Single-Family Detached**

1,234

| <b>9</b> |        |         |        |        |          |  |
|----------|--------|---------|--------|--------|----------|--|
| 5-2024   | 5-2025 | Change  | 5-2024 | 5-2025 | Change   |  |
| 35       | 20     | - 42.9% | 1      | 1      | 0.0%     |  |
| 31       | 32     | + 3.2%  | 5      | 9      | + 80.0%  |  |
| 60       | 40     | - 33.3% | 17     | 15     | - 11.8%  |  |
| 114      | 83     | - 27.2% | 50     | 41     | - 18.0%  |  |
| 132      | 101    | - 23.5% | 127    | 101    | - 20.5%  |  |
| 223      | 149    | - 33.2% | 123    | 89     | - 27.6%  |  |
| 209      | 183    | - 12.4% | 42     | 31     | - 26.2%  |  |
| 121      | 137    | + 13.2% | 20     | 17     | - 15.0%  |  |
| 89       | 92     | + 3.4%  | 19     | 17     | - 10.5%  |  |
| 172      | 101    | - 41.3% | 17     | 27     | + 58.8%  |  |
| 94       | 85     | - 9.6%  | 10     | 13     | + 30.0%  |  |
| 63       | 64     | + 1.6%  | 13     | 5      | - 61.5%  |  |
| 49       | 32     | - 34.7% | 4      | 3      | - 25.0%  |  |
| 17       | 25     | + 47.1% | 3      | 5      | + 66.7%  |  |
| 65       | 90     | + 38.5% | 1      | 3      | + 200.0% |  |

| 5-2024 | 5-2025 | Change  | 5-2024 | 5-2025 | Change  |
|--------|--------|---------|--------|--------|---------|
| 1,157  | 994    | - 14.1% | 179    | 178    | - 0.6%  |
| 317    | 240    | - 24.3% | 273    | 199    | - 27.1% |
| 1,474  | 1,234  | - 16.3% | 452    | 377    | - 16.6% |

452

- 16.3%