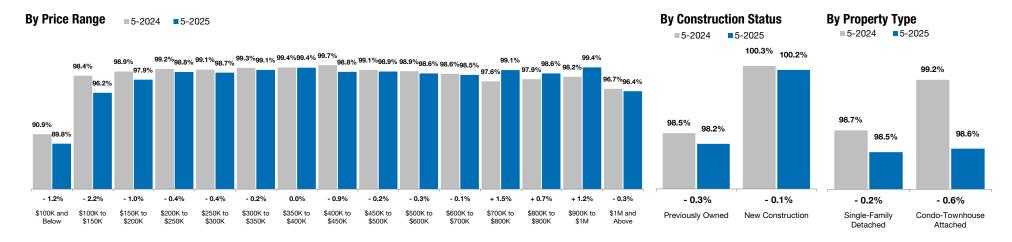

### **Percent of Original List Price Received**

Condo-Townhouse Attached

100.0%

98.6%

Percentage found when dividing a property's sales price by its original list price, then taking the average for all properties sold, not accounting for seller concessions. Based on a rolling 12-month average.

**All Properties** 

98.6%

98.5%

99.1%

98.6%

99.4%

96.4%

98.5%

- 0.3%

- 0.1%

+ 1.5%

+0.7%

+ 1.2%

- 0.3%

- 0.3%

96.7%

98.7%

| By Price Range         | 5-2024 | 5-2025 | Change |
|------------------------|--------|--------|--------|
| \$100,000 and Below    | 90.9%  | 89.8%  | - 1.2% |
| \$100,001 to \$150,000 | 98.4%  | 96.2%  | - 2.2% |
| \$150,001 to \$200,000 | 98.9%  | 97.9%  | - 1.0% |
| \$200,001 to \$250,000 | 99.2%  | 98.8%  | - 0.4% |
| \$250,001 to \$300,000 | 99.1%  | 98.7%  | - 0.4% |
| \$300,001 to \$350,000 | 99.3%  | 99.1%  | - 0.2% |
| \$350,001 to \$400,000 | 99.4%  | 99.4%  | 0.0%   |
| \$400,001 to \$450,000 | 99.7%  | 98.8%  | - 0.9% |
| \$450,001 to \$500,000 | 99.1%  | 98.9%  | - 0.2% |
|                        |        |        |        |

98.9%

98.6%

97.6%

97.9%

98.2%

96.7%

98.8%

\$500,001 to \$600,000

\$600,001 to \$700,000

\$700,001 to \$800,000

\$800,001 to \$900,000

\$900,001 to \$1,000,000

\$1,000,001 and Above

**All Price Ranges** 

| By Construction Status    | 5-2024 | 5-2025 | Change |
|---------------------------|--------|--------|--------|
| Previously Owned          | 98.5%  | 98.2%  | - 0.3% |
| New Construction          | 100.3% | 100.2% | - 0.1% |
| All Construction Statuses | 98.8%  | 98.5%  | - 0.3% |

#### **Single-Family Detached**

96.3%

98.5%

| 5-2024 | 5-2025 | Change | 5-2024 | 5-2025 | Change |
|--------|--------|--------|--------|--------|--------|
| 89.8%  | 89.8%  | 0.0%   | 97.7%  | 92.7%  | - 5.1% |
| 98.3%  | 95.9%  | - 2.4% | 97.5%  | 96.3%  | - 1.2% |
| 98.9%  | 97.9%  | - 1.0% | 99.0%  | 97.8%  | - 1.2% |
| 99.3%  | 99.0%  | - 0.3% | 99.2%  | 98.4%  | - 0.8% |
| 99.1%  | 98.7%  | - 0.4% | 99.2%  | 98.8%  | - 0.4% |
| 99.3%  | 99.1%  | - 0.2% | 99.5%  | 99.1%  | - 0.4% |
| 99.4%  | 99.5%  | + 0.1% | 99.1%  | 98.6%  | - 0.5% |
| 99.8%  | 98.9%  | - 0.9% | 99.0%  | 97.1%  | - 1.9% |
| 99.1%  | 99.1%  | 0.0%   | 99.4%  | 97.0%  | - 2.4% |
| 98.7%  | 98.6%  | - 0.1% | 101.1% | 98.6%  | - 2.5% |
| 98.6%  | 98.5%  | - 0.1% | 99.3%  | 96.2%  | - 3.1% |
| 97.6%  | 99.0%  | + 1.4% | 98.7%  | 100.3% | + 1.6% |
| 97.9%  | 98.4%  | + 0.5% | 95.5%  | 102.7% | + 7.5% |
| 98.1%  | 99.4%  | + 1.3% | 100.0% | 100.0% | 0.0%   |
|        |        |        |        |        |        |

| 5-2024 | 5-2025 | Change | 5-2024 | 5-2025 | Change |
|--------|--------|--------|--------|--------|--------|
| 98.5%  | 98.3%  | - 0.2% | 98.7%  | 98.1%  | - 0.6% |
| 100.4% | 100.4% | 0.0%   | 100.1% | 99.7%  | - 0.4% |
| 98.7%  | 98.5%  | - 0.2% | 99.2%  | 98.6%  | - 0.6% |

95.7%

99.2%

- 0.4%

- 0.2%

+ 4.5%

- 0.6%