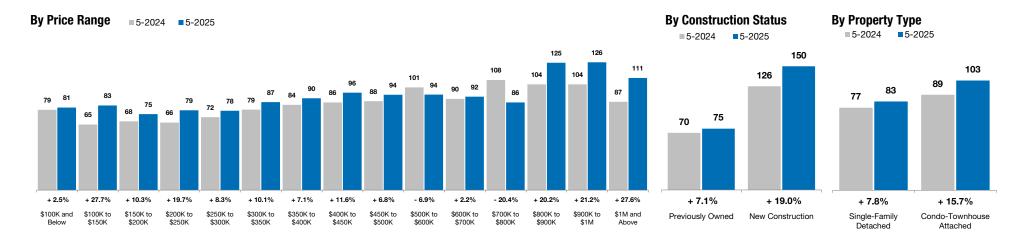

The overall Median Sales Price was up 1.9 percent to \$320,000. The construction type with the largest price gain was the Previously Owned segment, where prices increased 4.3 percent to \$313,000. The price range that tended to sell the guickest was the \$150K to \$200K range at 75 days; the price range that tended to sell the slowest was the \$900K to \$1M range at 126 days.

### **Days on Market Until Sale**

Average number of days between when a property is first listed and when an offer is accepted. Based on a rolling 12-month average.

**Condo-Townhouse Attached** 

|                          |        | •      |         |
|--------------------------|--------|--------|---------|
| By Price Range           | 5-2024 | 5-2025 | Change  |
| \$100,000 and Below      | 79     | 81     | + 2.5%  |
| \$100,001 to \$150,000   | 65     | 83     | + 27.7% |
| \$150,001 to \$200,000   | 68     | 75     | + 10.3% |
| \$200,001 to \$250,000   | 66     | 79     | + 19.7% |
| \$250,001 to \$300,000   | 72     | 78     | + 8.3%  |
| \$300,001 to \$350,000   | 79     | 87     | + 10.1% |
| \$350,001 to \$400,000   | 84     | 90     | + 7.1%  |
| \$400,001 to \$450,000   | 86     | 96     | + 11.6% |
| \$450,001 to \$500,000   | 88     | 94     | + 6.8%  |
| \$500,001 to \$600,000   | 101    | 94     | - 6.9%  |
| \$600,001 to \$700,000   | 90     | 92     | + 2.2%  |
| \$700,001 to \$800,000   | 108    | 86     | - 20.4% |
| \$800,001 to \$900,000   | 104    | 125    | + 20.2% |
| \$900,001 to \$1,000,000 | 104    | 126    | + 21.2% |
| \$1,000,001 and Above    | 87     | 111    | + 27.6% |
| All Price Ranges         | 79     | 86     | + 8.9%  |

| By Construction Status    | 5-2024 | 5-2025 | Change  |
|---------------------------|--------|--------|---------|
| Previously Owned          | 70     | 75     | + 7.1%  |
| New Construction          | 126    | 150    | + 19.0% |
| All Construction Statuses | 79     | 86     | + 8.9%  |

#### Single-Family Detached

| 5-2024 | 5-2025 | Change  | 5-2024 | 5-2025 | Change   |
|--------|--------|---------|--------|--------|----------|
| 80     | 82     | + 2.5%  | 135    | 79     | - 41.5%  |
| 65     | 79     | + 21.5% | 52     | 109    | + 109.6% |
| 69     | 73     | + 5.8%  | 62     | 84     | + 35.5%  |
| 61     | 72     | + 18.0% | 82     | 102    | + 24.4%  |
| 64     | 71     | + 10.9% | 86     | 93     | + 8.1%   |
| 73     | 78     | + 6.8%  | 110    | 113    | + 2.7%   |
| 82     | 87     | + 6.1%  | 96     | 117    | + 21.9%  |
| 85     | 96     | + 12.9% | 99     | 91     | - 8.1%   |
| 88     | 93     | + 5.7%  | 87     | 107    | + 23.0%  |
| 102    | 94     | - 7.8%  | 94     | 99     | + 5.3%   |
| 89     | 92     | + 3.4%  | 103    | 103    | 0.0%     |
| 109    | 82     | - 24.8% | 84     | 155    | + 84.5%  |
| 105    | 120    | + 14.3% | 61     | 208    | + 241.0% |
| 106    | 126    | + 18.9% | 69     |        | 0.0%     |
| 86     | 111    | + 29.1% | 109    |        | 0.0%     |
| 77     | 83     | + 7.8%  | 89     | 103    | + 15.7%  |

| 5-2024 | 5-2025 | Change  | 5-2024 | 5-2025 | Change  |
|--------|--------|---------|--------|--------|---------|
| 70     | 74     | + 5.7%  | 66     | 77     | + 16.7% |
| 124    | 146    | + 17.7% | 129    | 158    | + 22.5% |
| 77     | 83     | + 7.8%  | 89     | 103    | + 15.7% |