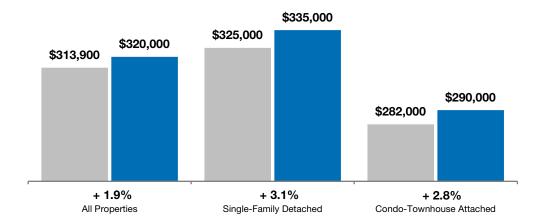

The overall Median Sales Price was up 1.9 percent to \$320,000. The construction type with the largest price gain was the Previously Owned segment, where prices increased 4.3 percent to \$313,000. The price range that tended to sell the guickest was the \$150K to \$200K range at 75 days; the price range that tended to sell the slowest was the \$900K to \$1M range at 126 days.

### **Condo-Townhouse Attached**

| 5-2024    | 5-2025    | Change | 5-2024    | 5-2025    | Change |
|-----------|-----------|--------|-----------|-----------|--------|
| \$310,000 | \$322,250 | + 4.0% | \$275,000 | \$280,000 | + 1.8% |
| \$430,795 | \$413,043 | - 4.1% | \$299,200 | \$309,188 | + 3.3% |
| \$325,000 | \$335,000 | + 3.1% | \$282,000 | \$290,000 | + 2.8% |