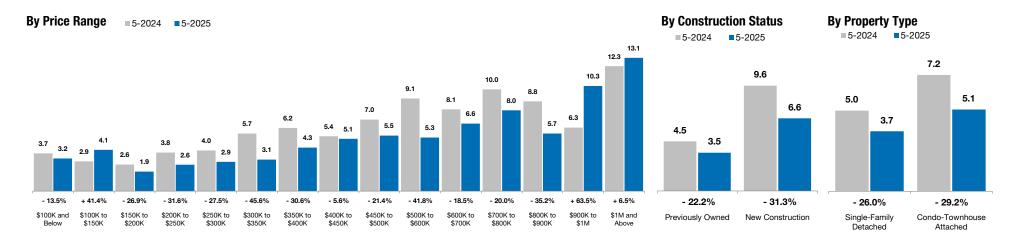

# **Months Supply of Inventory**

**Condo-Townhouse Attached** 

The inventory of homes for sale at the end of the most recent month, based on one month of activity, divided by the average monthly pending sales from the last 12 months.

| All | Pro | perti   | es |
|-----|-----|---------|----|
| ,   |     | P 0 : 4 |    |

4.0

- 25.9%

|        | All I Topci de                                                   | 3                                                                                                                                                                                                                                                                                                                                                                                                   |
|--------|------------------------------------------------------------------|-----------------------------------------------------------------------------------------------------------------------------------------------------------------------------------------------------------------------------------------------------------------------------------------------------------------------------------------------------------------------------------------------------|
| 5-2024 | 5-2025                                                           | Change                                                                                                                                                                                                                                                                                                                                                                                              |
| 3.7    | 3.2                                                              | - 13.5%                                                                                                                                                                                                                                                                                                                                                                                             |
| 2.9    | 4.1                                                              | + 41.4%                                                                                                                                                                                                                                                                                                                                                                                             |
| 2.6    | 1.9                                                              | - 26.9%                                                                                                                                                                                                                                                                                                                                                                                             |
| 3.8    | 2.6                                                              | - 31.6%                                                                                                                                                                                                                                                                                                                                                                                             |
| 4.0    | 2.9                                                              | - 27.5%                                                                                                                                                                                                                                                                                                                                                                                             |
| 5.7    | 3.1                                                              | - 45.6%                                                                                                                                                                                                                                                                                                                                                                                             |
| 6.2    | 4.3                                                              | - 30.6%                                                                                                                                                                                                                                                                                                                                                                                             |
| 5.4    | 5.1                                                              | - 5.6%                                                                                                                                                                                                                                                                                                                                                                                              |
| 7.0    | 5.5                                                              | - 21.4%                                                                                                                                                                                                                                                                                                                                                                                             |
| 9.1    | 5.3                                                              | - 41.8%                                                                                                                                                                                                                                                                                                                                                                                             |
| 8.1    | 6.6                                                              | - 18.5%                                                                                                                                                                                                                                                                                                                                                                                             |
| 10.0   | 8.0                                                              | - 20.0%                                                                                                                                                                                                                                                                                                                                                                                             |
| 8.8    | 5.7                                                              | - 35.2%                                                                                                                                                                                                                                                                                                                                                                                             |
| 6.3    | 10.3                                                             | + 63.5%                                                                                                                                                                                                                                                                                                                                                                                             |
| 12.3   | 13.1                                                             | + 6.5%                                                                                                                                                                                                                                                                                                                                                                                              |
|        | 5-2024  3.7 2.9 2.6 3.8 4.0 5.7 6.2 5.4 7.0 9.1 8.1 10.0 8.8 6.3 | 5-2024         5-2025           3.7         3.2           2.9         4.1           2.6         1.9           3.8         2.6           4.0         2.9           5.7         3.1           6.2         4.3           5.4         5.1           7.0         5.5           9.1         5.3           8.1         6.6           10.0         8.0           8.8         5.7           6.3         10.3 |

| By Construction Status    | 5-2024 | 5-2025 | Change  |
|---------------------------|--------|--------|---------|
| Previously Owned          | 4.5    | 3.5    | - 22.2% |
| New Construction          | 9.6    | 6.6    | - 31.3% |
| All Construction Statuses | 5.4    | 4.0    | - 25.9% |

5.4

**All Price Ranges** 

#### **Single-Family Detached**

| 5-2024 | 5-2025 | Change  | 5-2024 | 5-2025 | Change   |
|--------|--------|---------|--------|--------|----------|
| 4.2    | 2.8    | - 33.3% | 1.0    | 1.0    | 0.0%     |
| 2.8    | 3.6    | + 28.6% | 2.6    | 4.2    | + 61.5%  |
| 2.3    | 1.7    | - 26.1% | 3.8    | 3.0    | - 21.1%  |
| 3.7    | 2.2    | - 40.5% | 4.2    | 3.9    | - 7.1%   |
| 3.0    | 2.2    | - 26.7% | 6.0    | 4.1    | - 31.7%  |
| 4.6    | 2.6    | - 43.5% | 9.8    | 4.7    | - 52.0%  |
| 5.9    | 4.1    | - 30.5% | 8.1    | 5.6    | - 30.9%  |
| 5.1    | 4.9    | - 3.9%  | 6.7    | 8.9    | + 32.8%  |
| 6.6    | 5.1    | - 22.7% | 8.1    | 7.1    | - 12.3%  |
| 9.1    | 4.6    | - 49.5% | 7.4    | 11.4   | + 54.1%  |
| 7.4    | 6.1    | - 17.6% | 10.0   | 9.1    | - 9.0%   |
| 8.7    | 7.9    | - 9.2%  | 9.8    | 5.0    | - 49.0%  |
| 8.3    | 5.5    | - 33.7% | 4.0    | 2.3    | - 42.5%  |
| 5.5    | 9.3    | + 69.1% | 3.0    | 2.5    | - 16.7%  |
| 12.5   | 12.9   | + 3.2%  | 1.0    | 3.0    | + 200.0% |
| 5.0    | 3.7    | - 26.0% | 7.2    | 5.1    | - 29.2%  |

| 5-2024 | 5-2025 | Change  | 5-2024 | 5-2025 | Change  |
|--------|--------|---------|--------|--------|---------|
| 4.5    | 3.4    | - 24.4% | 4.6    | 3.6    | - 21.7% |
| 8.3    | 5.7    | - 31.3% | 11.7   | 8.2    | - 29.9% |
| 5.0    | 3.7    | - 26.0% | 7.2    | 5.1    | - 29.2% |